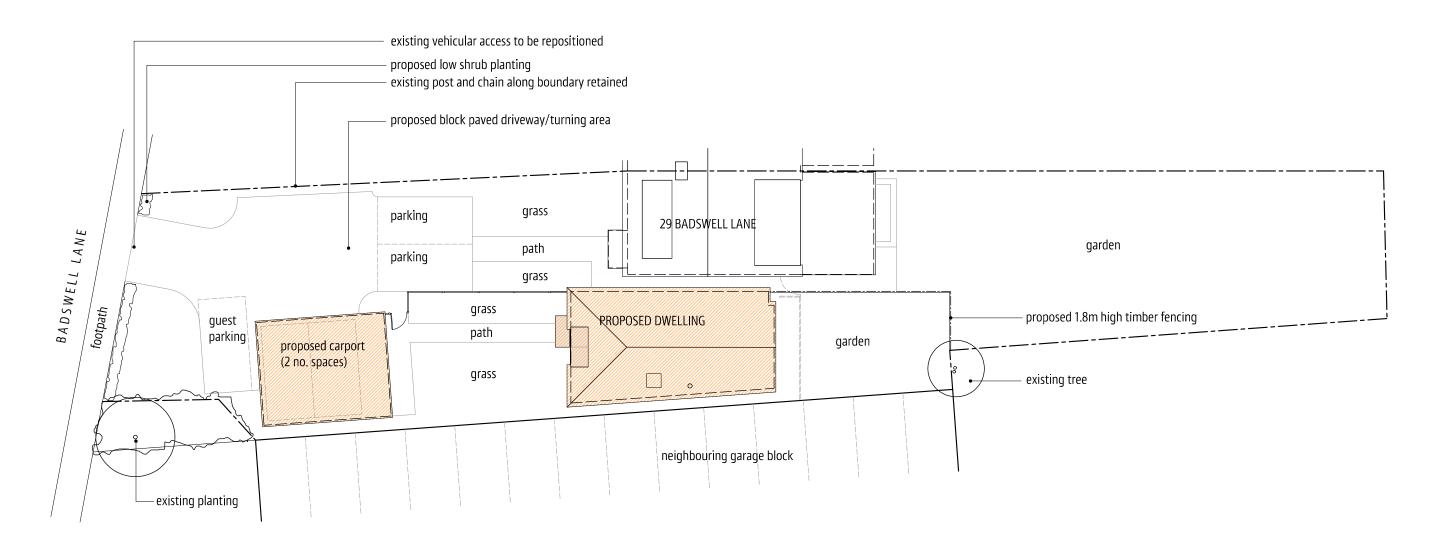

158-P3

20/01/14

1:100 @ A3

В

PROPOSED B LOCK PLAN

ALLISTER GODFREY

Appledown 31 Garston Lane

Wantage OXON 0X127AR

A 22/01/14 north point position corrected

B 18/03/14 north-west gable of dwelling revised to dormer window and hip

MR A WILLETT PROPOSED DWELLING 29 BADSWELL LANE, APPLETON PROPOSED BLOCK PLAN

20/01/14 1:200 @ A3 drawing no.