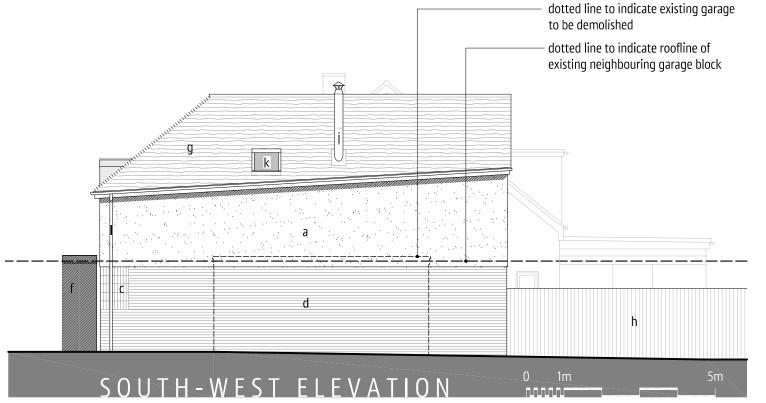

## **KEY TO MATERIALS**

- a. self-coloured render
- b. powder coated aluminium/timber composite windows
- c. stack bonded facing brickwork detailing
- d. facing brickwork
- e. stained timber entrance door
- f. zinc clad free-standing canopy
- g. plain tile roofing
- h. proposed 1.8m high timber fencing
- i. powder coated aluminium sliding/folding screen
- j. s/s wood burning stove flue
- k. Velux rooflight
- I zinc coated rainwater goods
- m. high performance roofing felt
- n. zinc clad dormer window

A 22/01/14 elevation descriptions amended

B 18/03/14 north-west gable of dwelling revised to dormer window and hip

PROPOSED DWELLING

MR A WILLETT PROPOSED DWELLING 29 BADSWELL LANE, APPLETON PROPOSED ELEVATIONS (sheet 1 of 2)