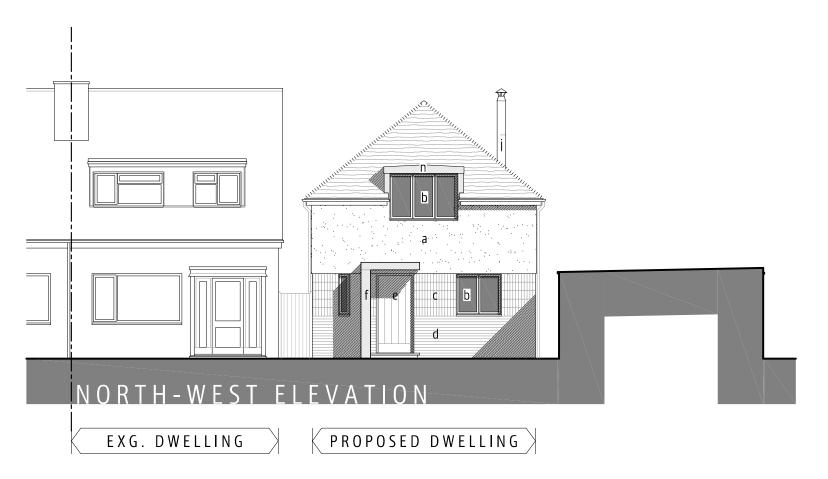

## **KEY TO MATERIALS**

- a. self-coloured render
- b. powder coated aluminium/timber composite windows
- c. stack bonded facing brickwork detailing
- d. facing brickwork
- e. stained timber entrance door
- f. zinc clad free-standing canopy
- g. plain tile roofing
- h. proposed 1.8m high timber fencing
- i. powder coated aluminium sliding/folding screen
- j. s/s wood burning stove flue
- k. Velux rooflight
- I zinc coated rainwater goods
- m. high performance roofing felt
- n. zinc clad dormer window

A 22/01/14 elevation descriptions amended

B 18/03/14 north-west gable of dwelling revised to dormer window and hip

PROPOSED DWELLING

MR A WILLETT PROPOSED DWELLING 29 BADSWELL LANE, APPLETON PROPOSED ELEVATIONS (sheet 1 of 2)